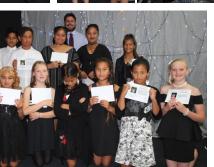

### **Year 6 Leavers Dinner**

On Wednesday our Year 6's celebrated in style with a special graduation dinner. With the theme of Black & White, our senior students were dressed to impress!

|      | 2019 CLASS<br>ORGANISATION |      |
|------|----------------------------|------|
| ROOM | TEACHER                    | YEAR |
| 2    | Matua Ohlson               | 3/4  |
| 3    | Mrs Robertson              | 3/4  |
| 4    | Mr Haworth                 | 5/6  |
| 5    | Whaea Belinda              | 2    |
| 6    | Matua Lamoni               | 5/6  |
| 7    | Mr Baird                   | 3/4  |
| 8    | Whaea Jacqui               | 5/6  |
| 9    | Whaea Larissa              | 1    |
| 10   | Whaea Shannon              | 5/6  |
| 11   | Mrs Stucki                 | 3/4  |
| 12   | Mrs Cunningham             | 3/4  |
| 14   | Whaea Pauline              | 5/6  |
| 15   | Miss Whittaker             | 5/6  |
| 16   | Mrs Albiston               | 1    |
| 17   | Whaea Tamara               | 2    |
| 18   | Whaea Hera                 | 3/4  |