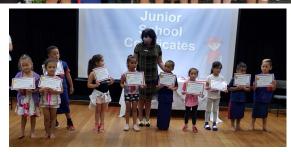

### JUNIOR SCHOOL WEEKLY "ON TIME" ATTENDANCE INCENTIVE

All Junior children who arrive at school on time for the week go into a prize draw.

Congratulations to:

Week 7 winners

Te Iwingaro - Rm 8 Mere - Rm 8 Te Hau - Rm 11 Kendra - Rm 15

#### FAIRFIELD LEARNER VALUES

The following students have won a pizza voucher in our weekly Fairfield Learner Values draw.

Week 7 Lega-Cee - Room 8 - I never give up, even when it's hard.

Week 8 Kendra - Room 15 - I moved around the school today respectfully and quietly.