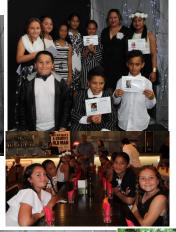

### **Year 6 Leavers Dinner**

On Wednesday our Year 6's celebrated in style with a special graduation dinner. With the theme of Black & White, our senior students were dressed to impress!

|      | 2019 CLASS<br>ORGANISATION |      |
|------|----------------------------|------|
| ROOM | TEACHER                    | YEAR |
| 2    | Matua Ohlson               | 3/4  |
| 3    | Mrs Robertson              | 3/4  |
| 4    | Mr Haworth                 | 5/6  |
| 5    | Whaea Belinda              | 2    |
| 6    | Matua Lamoni               | 5/6  |
| 7    | Mr Baird                   | 3/4  |
| 8    | Whaea Jacqui               | 5/6  |
| 9    | Whaea Larissa              | 1    |
| 10   | Whaea Shannon              | 5/6  |
| 11   | Mrs Stucki                 | 3/4  |
| 12   | Mrs Cunningham             | 3/4  |
| 14   | Whaea Pauline              | 5/6  |
| 15   | Miss Whittaker             | 5/6  |
| 16   | Mrs Albiston               | 1    |
| 17   | Whaea Tamara               | 2    |
| 18   | Whaea Hera                 | 3/4  |