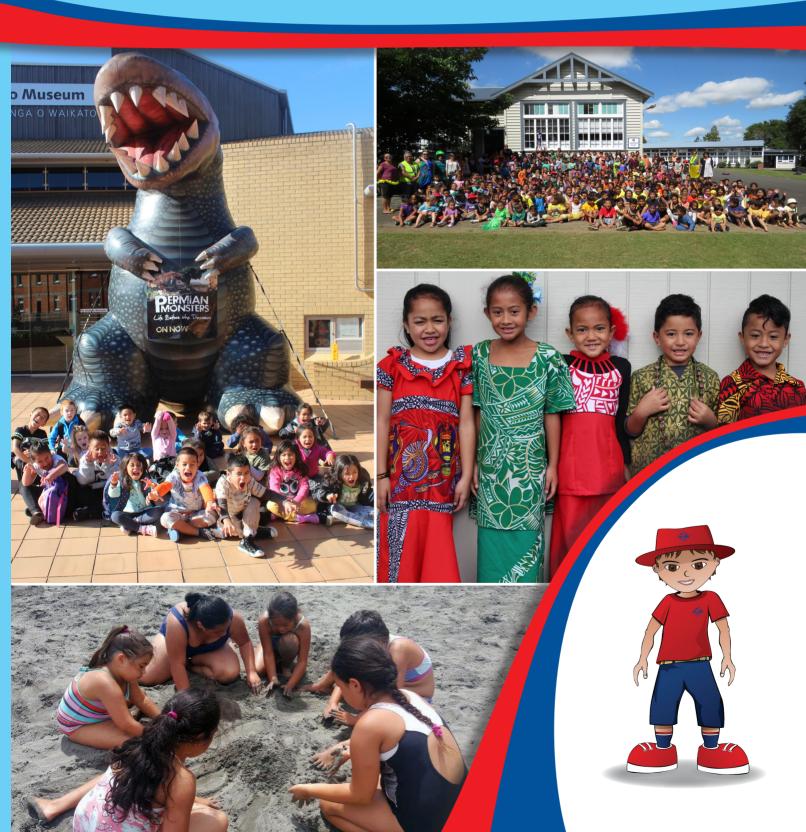

Have you viewed our Facebook page lately?

Photos from the Year 6 Dinner and Final Whole School Awards Assembly have recently been uploaded.